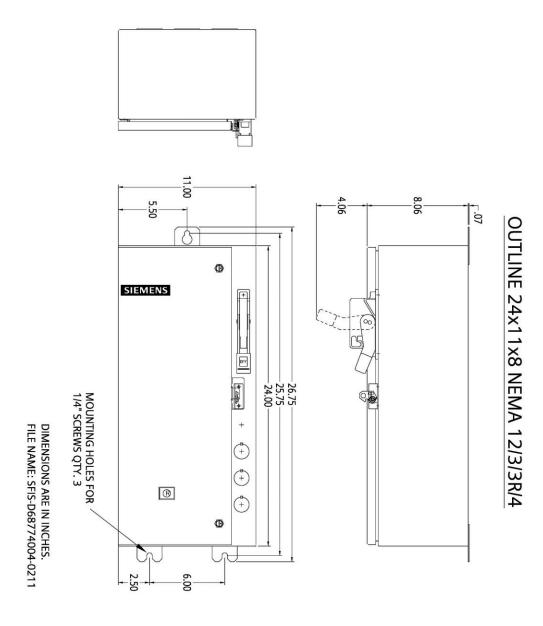

| General technical data:                                |                                                               |
|--------------------------------------------------------|---------------------------------------------------------------|
| Control products assembled with enclosure kit          | Class 18 starter NEMA size 0 - 2 with motor circuit protector |
| Weight                                                 | 35 lb.                                                        |
| Country of origin                                      | Mexico                                                        |
| Enclosure                                              |                                                               |
| Nominal size (Height x Width x Depth)                  | 24 x 11 x 8 in                                                |
| NEMA Type                                              | Type 3/3R/4/12                                                |
| Rating                                                 | Dust-tight, watertight & weather proof                        |
| Mounting method                                        | Wall mounted                                                  |
| Fabrication method                                     | TOX joining with metal sealant                                |
| Type and gauge of material                             | 16 AWG galvannealed mild steel                                |
| Finish                                                 | ANSI 61 gray polyester powder paint finish inside and out     |
| Flanged                                                | Yes                                                           |
| Door / cover type                                      | Hinged                                                        |
| Door / cover removable                                 | Yes                                                           |
| Degrees door swings open                               | 180 degrees minimum                                           |
| Gasket on door                                         | Yes                                                           |
| Door pocket                                            | No                                                            |
| Concealed hinges                                       | Yes                                                           |
| Latching style and quantity                            | Two quarter-turn latches                                      |
| Padlock provision                                      | Yes                                                           |
| Grounding stud on body                                 | No                                                            |
| Grounding stud on door                                 | No                                                            |
| Conduit knockouts included                             | No                                                            |
| Knockouts or plugged holes in cover or flange included | Yes                                                           |
| Mounting panel                                         |                                                               |
| Panel included                                         | Yes                                                           |
| Nominal size (Height x Width)                          | 21 x 10 in                                                    |
| Type and gauge of material                             | 12 AWG mild steel                                             |
| Finish                                                 | White powder paint finish                                     |
| Components included                                    |                                                               |
|                                                        | Disconnect handle and mechanism                               |
|                                                        | Overload relay reset operator                                 |
|                                                        | Power wire                                                    |
|                                                        | Hardware and instruction sheets                               |
| Required components that must be ordered separately    |                                                               |
| <u> </u>                                               | Motor starter                                                 |
|                                                        | Motor circuit protector                                       |
| Industry standards                                     |                                                               |
|                                                        | UL 508 Listed File No. 14900                                  |
|                                                        | cUL Listed per CSA C22.2 No 14 File No. 14900                 |