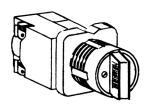

# CAM **B** OPERATION

CAM A OPERATION

right side.

Contact Blocks mount on right side. Pilot light assembly mounts on left side.

Contact Blocks mount on left side.

Pilot light assembly mounts on