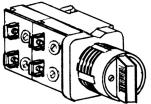

#### **SELECTOR CONTACT AND CAM FUNCTIONS**

**Automotive** 

NC Normally Closed

Large

|   | Contact Function<br>For Selector Position |           |       |             | Cam        | Contact Block    |          |          |
|---|-------------------------------------------|-----------|-------|-------------|------------|------------------|----------|----------|
|   | Left                                      |           | Right |             |            | Location         | Contacts | Cat. No. |
|   |                                           |           |       |             | 2 Position |                  |          |          |
|   | X                                         |           |       |             | Α          | L                | NC       | 52BAJ    |
|   |                                           |           |       | Χ           |            | L                | NO       | 52BAK    |
|   | Left                                      | Left Cent |       | Right       |            |                  |          |          |
|   | <u>\</u>                                  |           |       | /           |            | 3 Position       |          |          |
|   |                                           |           |       | Χ           | В          | R                | NC       | 52BAJ    |
|   |                                           | Х         |       |             |            | R                | NO       | 52BAK    |
| X |                                           |           |       |             | С          | L                | NC       | 52BAJ    |
|   |                                           |           |       | Χ           | ·          | L                | NO       | 52BAK    |
| L | EGEND: X Closed Contacts                  |           |       | L Left Side |            | NO Normally Open |          |          |

NOTE: Contact Blocks and Lens Kits are ordered as required.

R Right Side