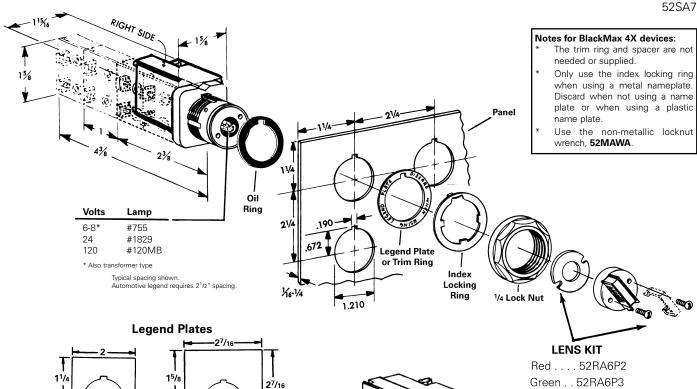

## Oil Tight Illuminated Selector

When installed as indicated, these operators are suitable for use in Type 1, 3, 3R, 4, 4x, 12, or 13 enclosures.

Class 52

#### **SELECTOR CONTACT AND CAM FUNCTIONS**

**Automotive** 

NC Normally Closed

Large

|   | Contact Function<br>For Selector Position |           |       |             | Cam        | Contact Block    |          |          |
|---|-------------------------------------------|-----------|-------|-------------|------------|------------------|----------|----------|
|   | Left                                      |           | Right |             |            | Location         | Contacts | Cat. No. |
|   |                                           |           |       |             | 2 Position |                  |          |          |
|   | X                                         |           |       |             | Α          | L                | NC       | 52BAJ    |
|   |                                           |           |       | Χ           |            | L                | NO       | 52BAK    |
|   | Left                                      | Left Cent |       | Right       |            |                  |          |          |
|   | <u>\</u>                                  |           |       | /           |            | 3 Position       |          |          |
|   |                                           |           |       | Χ           | В          | R                | NC       | 52BAJ    |
|   |                                           | Х         |       |             |            | R                | NO       | 52BAK    |
| X |                                           |           |       |             | С          | L                | NC       | 52BAJ    |
|   |                                           |           |       | Χ           | ·          | L                | NO       | 52BAK    |
| L | EGEND: X Closed Contacts                  |           |       | L Left Side |            | NO Normally Open |          |          |

NOTE: Contact Blocks and Lens Kits are ordered as required.

R Right Side