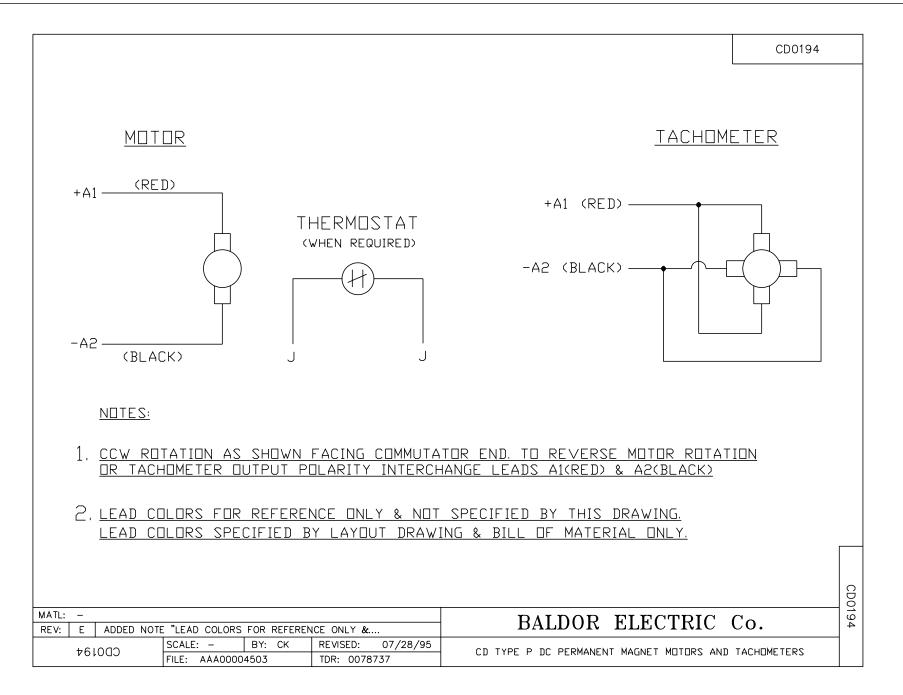

#### **BALDOR** • **RELIANCE** Product Information Packet: CDP3455 - 1HP,1750RPM,DC,56C,3435P,TEFC,F1,N

| Part Detail |      |             |       |                |          |               |            |
|-------------|------|-------------|-------|----------------|----------|---------------|------------|
| Revision:   | AG   | Status:     | PRD/A | Change #:      |          | Proprietary:  | No         |
| Туре:       | DC   | Prod. Type: | 3435P | Elec. Spec:    | 34WG3865 | CD Diagram:   | CD0194     |
| Enclosure:  | TEFC | Mfg Plant:  |       | Mech. Spec:    | 34-5990  | Layout:       | 34LY5990   |
| Frame:      | 56C  | Mounting:   | F1    | Poles:         | 00       | Created Date: |            |
| Base:       | RG   | Rotation:   | R     | Insulation:    | F        | Eff. Date:    | 03-24-2022 |
| Field Type: |      | Literature: |       | Elec. Diagram: |          | Replaced By:  |            |