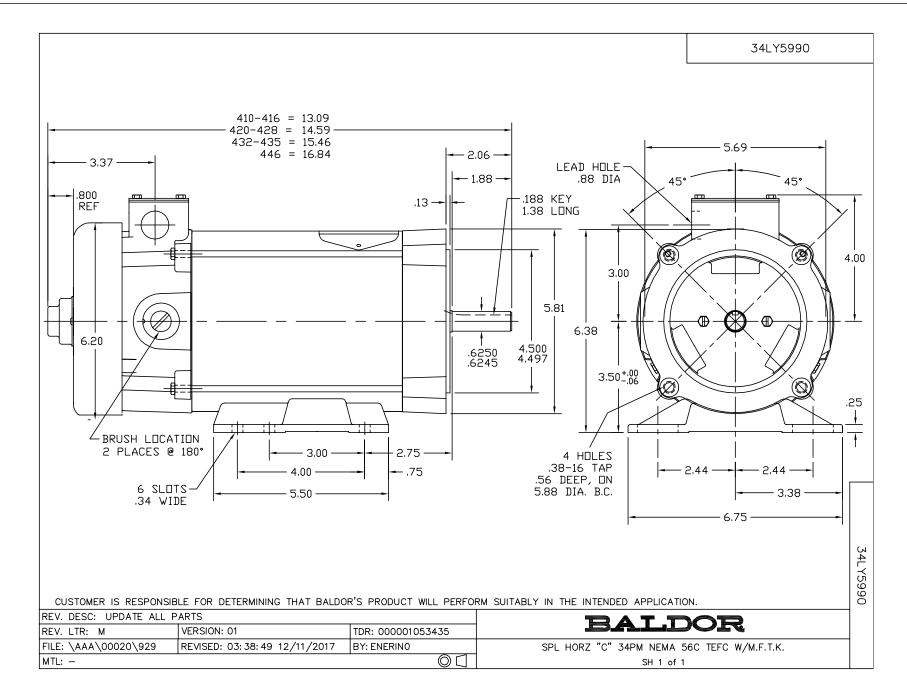

#### **BALDOR** • **RELIANCE** Product Information Packet: CDP3455 - 1HP,1750RPM,DC,56C,3435P,TEFC,F1,N

| Part Detail |      |             |       |                |          |               |            |
|-------------|------|-------------|-------|----------------|----------|---------------|------------|
| Revision:   | AG   | Status:     | PRD/A | Change #:      |          | Proprietary:  | No         |
| Туре:       | DC   | Prod. Type: | 3435P | Elec. Spec:    | 34WG3865 | CD Diagram:   | CD0194     |
| Enclosure:  | TEFC | Mfg Plant:  |       | Mech. Spec:    | 34-5990  | Layout:       | 34LY5990   |
| Frame:      | 56C  | Mounting:   | F1    | Poles:         | 00       | Created Date: |            |
| Base:       | RG   | Rotation:   | R     | Insulation:    | F        | Eff. Date:    | 03-24-2022 |
| Field Type: |      | Literature: |       | Elec. Diagram: |          | Replaced By:  |            |