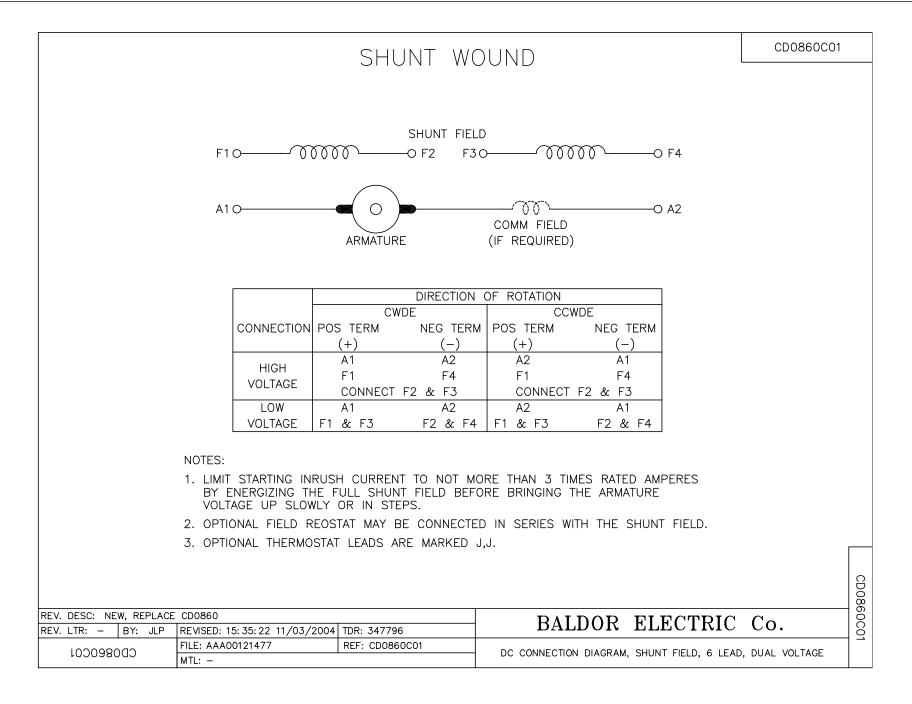

#### **BALDOR** • **RELIANCE** Product Information Packet: CD6202 - 2HP,1750RPM,DC,184C,3646D,TEFC,F1

| Part Detail |       |             |       |                |          |               |            |
|-------------|-------|-------------|-------|----------------|----------|---------------|------------|
| Revision:   | AD    | Status:     | PRD/A | Change #:      |          | Proprietary:  | No         |
| Туре:       | DC    | Prod. Type: | 3646D | Elec. Spec:    | 36WGZ105 | CD Diagram:   | CD0860C01  |
| Enclosure:  | TEFC  | Mfg Plant:  |       | Mech. Spec:    | 36-5257  | Layout:       | 36LY5257   |
| Frame:      | 182C  | Mounting:   | F1    | Poles:         | 00       | Created Date: |            |
| Base:       | RG    | Rotation:   | R     | Insulation:    | F        | Eff. Date:    | 02-17-2022 |
| Field Type: | Shunt | Literature: |       | Elec. Diagram: |          | Replaced By:  |            |