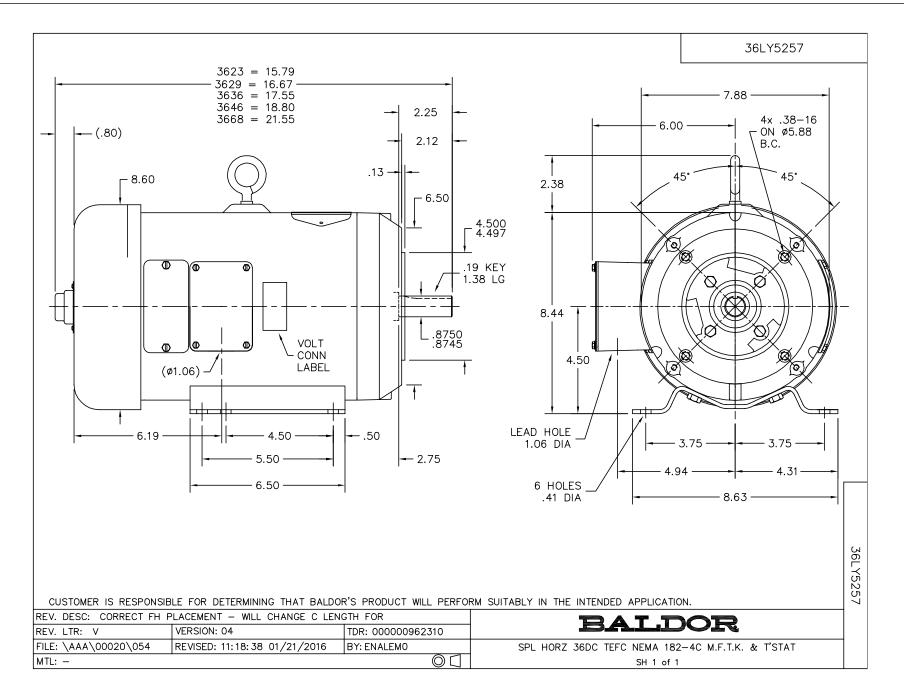

## CD6202

2HP,1750RPM,DC,184C,3646D,TEFC,F1

Copyright © All product information within this document is subject to ABB Motors and Mechanical Inc. copyright © protection, unless otherwise noted.

#### **BALDOR** • **RELIANCE** Product Information Packet: CD6202 - 2HP,1750RPM,DC,184C,3646D,TEFC,F1

| Part Detail |       |             |       |                |          |               |            |
|-------------|-------|-------------|-------|----------------|----------|---------------|------------|
| Revision:   | AD    | Status:     | PRD/A | Change #:      |          | Proprietary:  | No         |
| Туре:       | DC    | Prod. Type: | 3646D | Elec. Spec:    | 36WGZ105 | CD Diagram:   | CD0860C01  |
| Enclosure:  | TEFC  | Mfg Plant:  |       | Mech. Spec:    | 36-5257  | Layout:       | 36LY5257   |
| Frame:      | 182C  | Mounting:   | F1    | Poles:         | 00       | Created Date: |            |
| Base:       | RG    | Rotation:   | R     | Insulation:    | F        | Eff. Date:    | 02-17-2022 |
| Field Type: | Shunt | Literature: |       | Elec. Diagram: |          | Replaced By:  |            |

| Specs                          |                         |  |
|--------------------------------|-------------------------|--|
| Enclosure:                     | TEFC                    |  |
| Frame:                         | 184C                    |  |
| Frame Material:                | Steel                   |  |
| XP Class and Group:            | None                    |  |
| Agency Approvals:              | CSA                     |  |
|                                | UR                      |  |
| Base Indicator:                | Rigid                   |  |
| Bearing Grease Type:           | Polyrex EM (-20F +300F) |  |
| Drip Cover:                    | No Drip Cover           |  |
| Duty Rating:                   | CONT                    |  |
| Feedback Device:               | NO FEEDBACK             |  |
| Field Winding Type:            | SHUNT                   |  |
| Heater Indicator:              | No Heater               |  |
| Insulation Class:              | F                       |  |
| Lifting Lugs:                  | Standard Lifting Lugs   |  |
| Motor Lead Quantity/Wire Size: | 4 @ 18 AWG              |  |

|                           | 1                  |  |
|---------------------------|--------------------|--|
|                           | 2 @ 12 AWG         |  |
| Motor Lead Exit:          | Ко Вох             |  |
| Motor Lead Termination:   | Flying Leads       |  |
| Mounting Arrangement:     | F1                 |  |
| Product Family:           | General Purpose    |  |
| Pulley End Bearing Type:  | Sealed Bearing     |  |
| RoHS Status:              | ROHS NON-COMPLIANT |  |
| Shaft Extension Location: | Pulley End         |  |
| Shaft Ground Indicator:   | No Shaft Grounding |  |
| Shaft Rotation:           | Reversible         |  |
| Shaft Slinger Indicator:  | No Slinger         |  |
| Motor Standards:          | NEMA               |  |
| XP Division:              | Not Applicable     |  |

#### **BALDOR** • **RELIANCE** Product Information Packet: CD6202 - 2HP,1750RPM,DC,184C,3646D,TEFC,F1

| Nameplate NP0111L |             |         |                   |  |  |
|-------------------|-------------|---------|-------------------|--|--|
| CAT.NO.           | CD6202      |         |                   |  |  |
|                   | 36-5257Z105 |         |                   |  |  |
| HP                |             |         | ENCL TEFC         |  |  |
| RPM               | 1750        |         |                   |  |  |
| FRAME             | 184C        |         | <b>TYPE</b> 3646D |  |  |
| ARM V             | 180         |         | ARM A             |  |  |
|                   | 200/100     |         | FLD A .4/.8       |  |  |
| INSUL             |             | AM      | <b>B.</b> 40      |  |  |
| DUTY              | CONT        |         | SUPPLY K          |  |  |
| BRG/DE            | 6206        |         | BRG/ODE 6205      |  |  |
| BRUSHES           | 2/BP5125A01 |         |                   |  |  |
|                   |             |         | BLANK             |  |  |
| SER.              |             |         |                   |  |  |
| BLANK             |             |         |                   |  |  |
| APRV-CSA          |             | APRV-UL |                   |  |  |