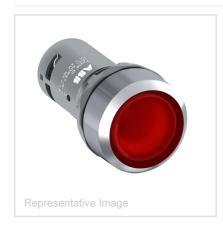

## Alternate Catalog No. CP1-31R-01 Catalog No. 1SFA619100R3141

Description: PUSHBUTTON CP1-31R-01 24V AC/DC

UPC No 7320500408858

Home > Pilot Devices > Modular Plastic, Compact, Signaling Towers & Beacons

Compact Pushbutton - Momentary - Flush - Red - Illuminated - Chrome metal - 1NC

| Descriptors       |                                                      |
|-------------------|------------------------------------------------------|
| Category          | Modular Plastic, Compact, Signaling Towers & Beacons |
|                   |                                                      |
| Specifications    |                                                      |
| Product Class     | Operator and Pilot Lights                            |
| Product Main Type | CP1                                                  |
| Actuator Type     | Flush                                                |
| Illumination      | Illuminated                                          |
| Color             | Red                                                  |