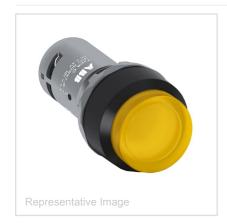

## Alternate Catalog No. CP1-11Y-10 Catalog No. 1SFA619100R1113

Description: PUSHBUTTON CP1-11Y-10 24V AC/DC

UPC No 7320500376324

Home > Pilot Devices > Modular Plastic, Compact, Signaling Towers & Beacons

 ${\bf Compact\ Pushbutton\ -\ Momentary\ -\ Flush\ -\ Yellow\ -\ Illuminated\ -\ Black\ plastic\ -\ 1NO}$ 

| Descriptors       |                                                      |
|-------------------|------------------------------------------------------|
| Category          | Modular Plastic, Compact, Signaling Towers & Beacons |
| Specifications    |                                                      |
| •                 |                                                      |
| Product Class     | Operator and Pilot Lights                            |
| Product Main Type | CP1                                                  |
| Actuator Type     | Flush                                                |
| Illumination      | Illuminated                                          |
| Color             | Yellow                                               |