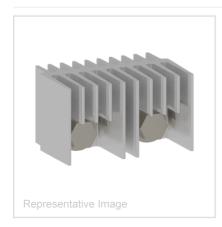

OTDCKIT400FS11 Connection Bar Kit - Connection bar for connecting two adjacent pole-terminals. Includes screws and nuts. Suitable for DC Switches M-series: OTDC250...400UF\_22. Package of 2pcs.

| Descriptors        |                                                 |
|--------------------|-------------------------------------------------|
| Category           | Rotary Disconnects                              |
|                    |                                                 |
| Specifications     |                                                 |
| Product Name       | Accessories                                     |
| Accessory Type     | Interlocks, conversion kits and connection bars |
| Accessory Sub Type | Connection bar kit                              |
| Product Main Type  | OTDCKIT400                                      |
| Suitable For       | OTDC250U<br>OTDC320U<br>OTDC400U                |
| Standards          | UL98B and IEC 60947-1, -3                       |
| Quantity / Count   | 1                                               |