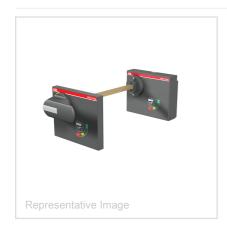

## Alternate Catalog No. KXT5RHESTH Catalog No. 1SDA104851R1

Description: RHE\_H - XT5 F/P/W

UPC No 8056221027113

Home > Circuit Breakers > Molded Case Circuit Breakers > SACE Tmax XT

HANDLE FOR ADJUSTABLE DEPTH ROTARY HANDLE FOR C.BREAKER FIXED-PLUG-IN-WITHDRAWABLE XT5