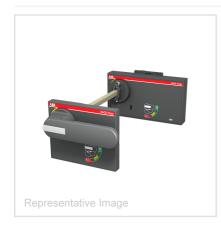

## Alternate Catalog No. KXT7RHEST Catalog No. 1SDA104863R1

Description: RHE XT7 F/W STAND. RETURNED

UPC No 8015644069551

Home > Circuit Breakers > Molded Case Circuit Breakers > SACE Tmax XT

ROTARY HANDLE OPERATING MECHANISM STANDARD ADJUSTABLE DEPTH L=500 MM WITH PADLOCK DEVICE AND DOOR INTERLOCK FOR C.BREAKER FIXED-WITHDRAWABLE XT7