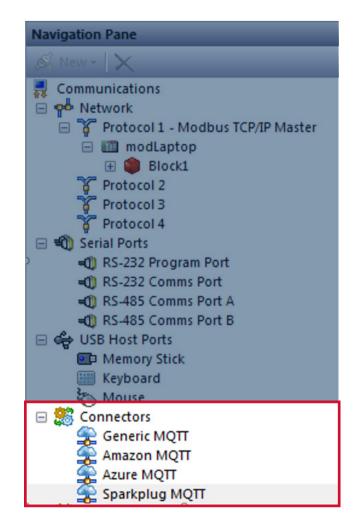

#### **CRIMSON® 3.1 CLOUD CONNECTORS**

CONNECT TO MICROSOFT AZURE, AMAZON WEB SERVICES (AWS), IGNITION! SCADA AND B-SCADA PLATFORMS

WHAT ARE CRIMSON 3.1 CLOUD CONNECTORS?

Software components that allow you to push data on a periodic basis or in response to a change of state, from a Crimson-based device to an on-premises or cloud-based server.

- Cloud connectors are included in Crimson 3.1 in the connectors are of the Navigation Pane.
- Today, they are supported on the Graphite HMIs, Edge controller and CR3000 HMIs.

Build IIoT connectivity directly into any equipment, using Graphite<sup>®</sup> HMIs, Edge Controller or CR3000 HMIs

Connectors are available for Microsoft Azure, Amazon Web Services (AWS) and Ignition! SCADA and B-SCADA platforms