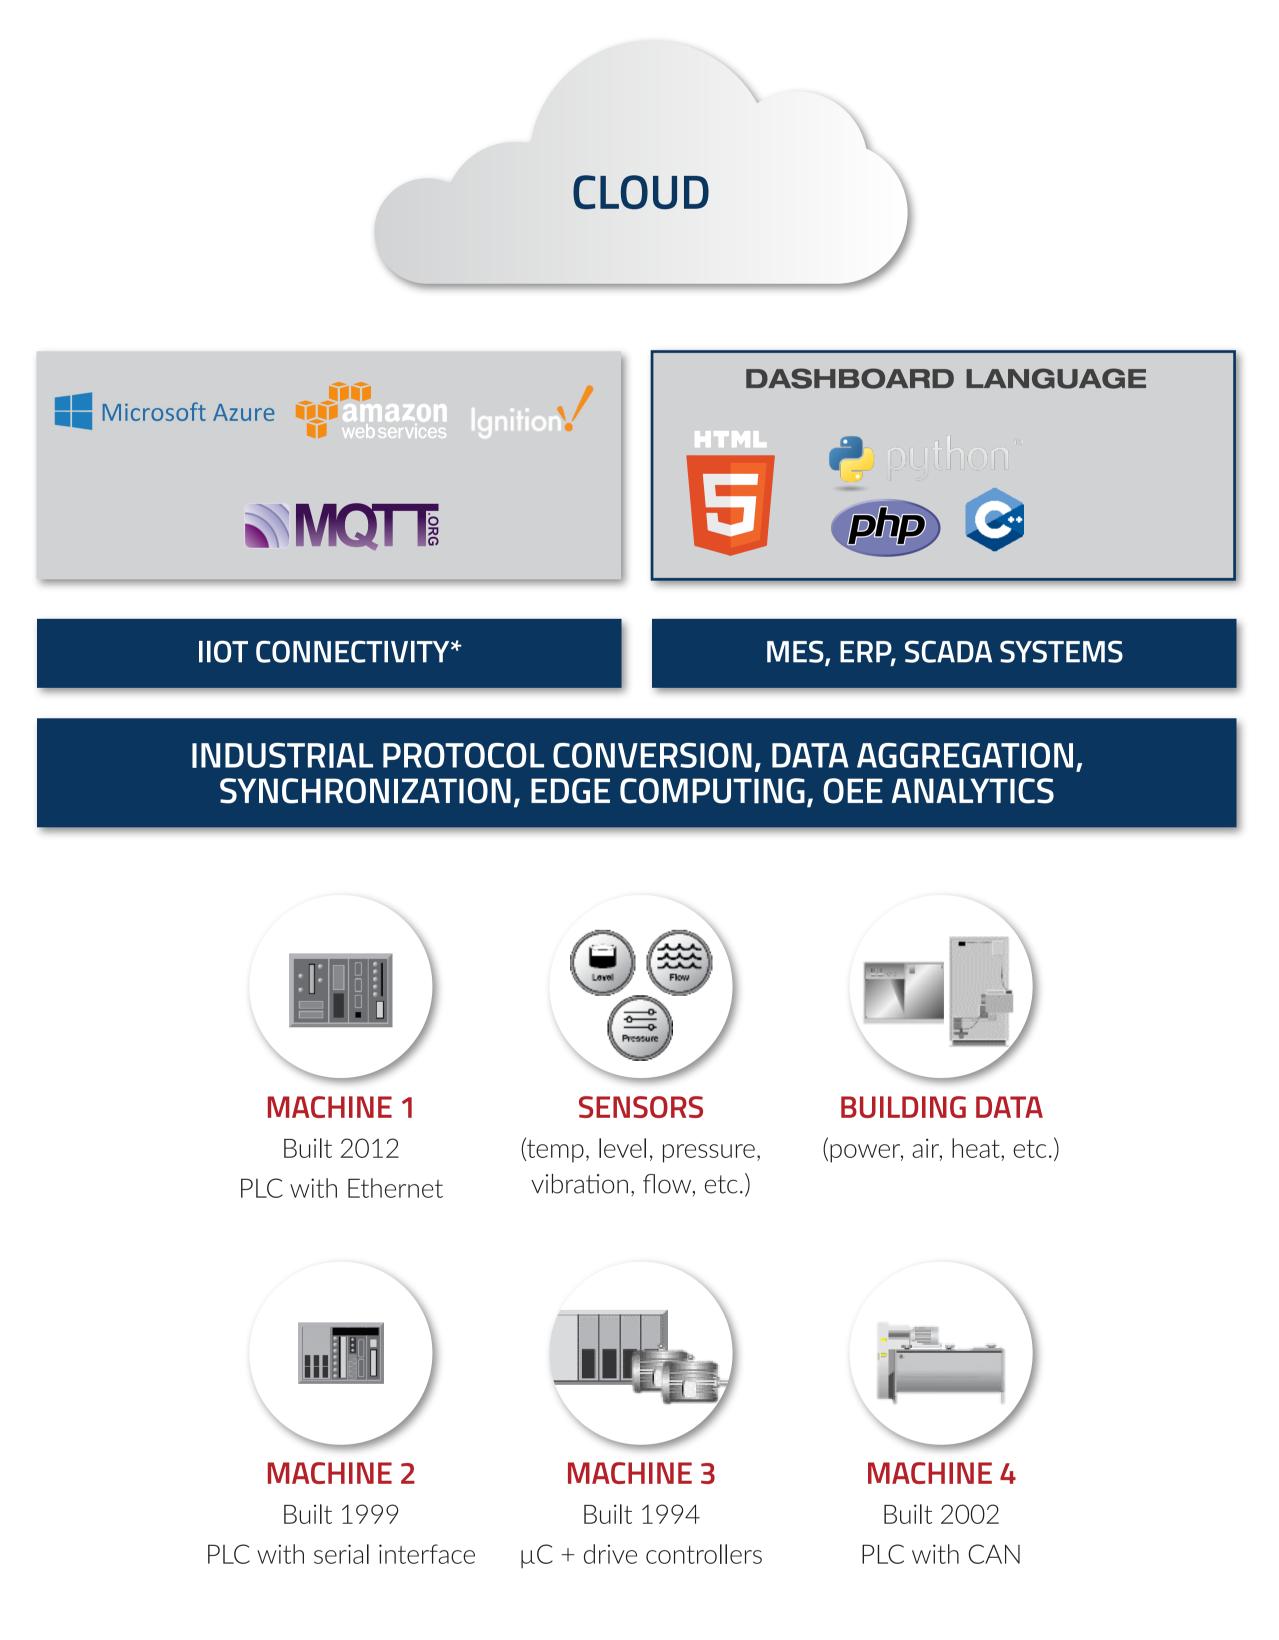

## THE LANGUAGE OF THE IIOT IS **DIVERSE AND RAPIDLY CHANGING**

\*Platforms supported by Crimson 3.1

#### **CRIMSON® 3.1 CLOUD CONNECTORS**

CONNECT TO MICROSOFT AZURE, AMAZON WEB SERVICES (AWS), IGNITION! SCADA AND B-SCADA PLATFORMS

WHAT ARE CRIMSON 3.1 CLOUD CONNECTORS?

Software components that allow you to push data on a periodic basis or in response to a change of state, from a Crimson-based device to an on-premises or cloud-based server.

### ENSURE OUT-OF-BOX IIOT CONNECTIVITY WITH NEW OR EXISTING EQUIPMENT

**BUILT-IN SUPPORT** for over 300 industrial drivers ensures equipment remains relevant for years to come.

# EASILY INTEGRATE MULTI-GENERATIONAL SYSTEMS INTO YOUR IIOT STRATEGY

Simplify communication between disparate serial, Ethernet and fieldbus devices orphaned by incompatible communications standards with Crimson's intuitive point-and-click user interface

Build IIoT connectivity directly into any equipment, using Graphite<sup>®</sup> HMIs, Edge Controller or CR3000 HMIs

Connectors are available for Microsoft Azure, Amazon Web Services (AWS) and Ignition! SCADA and B-SCADA platforms