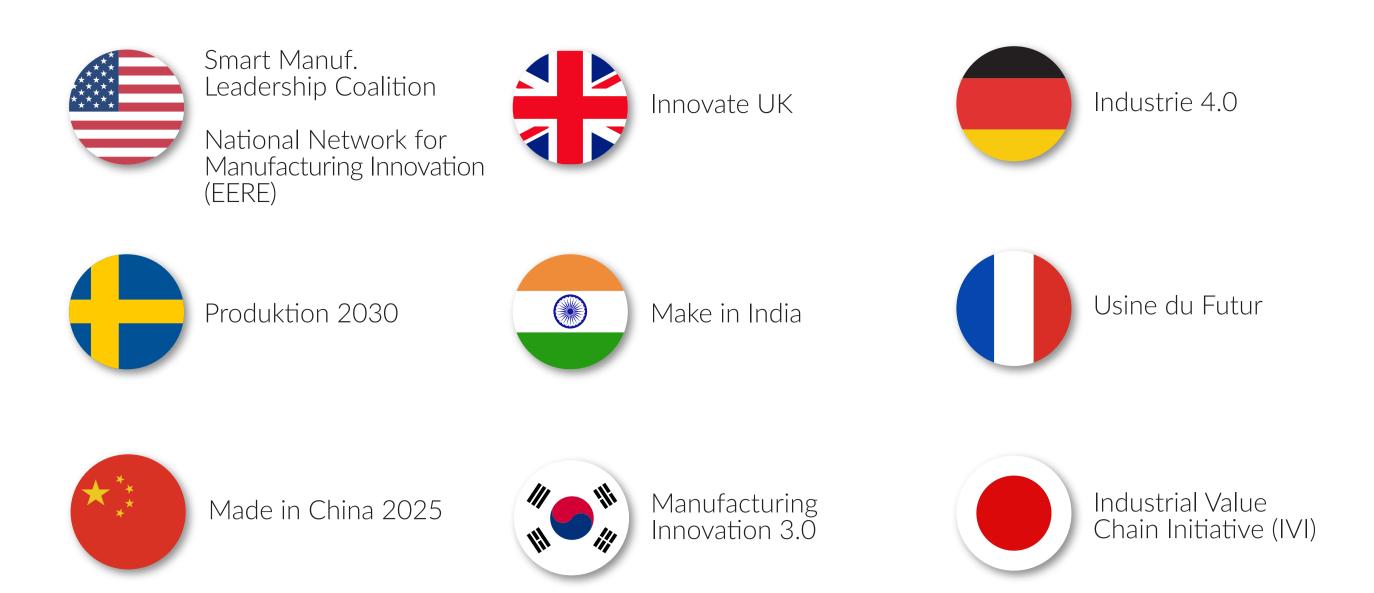

## THE LANGUAGE OF THE IIOT IS **DIVERSE AND RAPIDLY CHANGING**

\*Platforms supported by Crimson 3.1