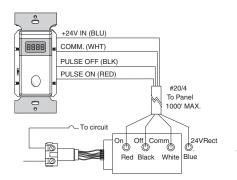

## Wiring

#### TS-400-24 with Lighting Control Panel

## TS-400-24 with Power Pack