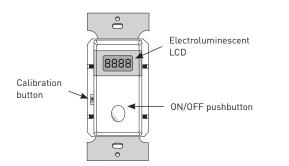

#### **Product Controls**

TS-400-24

## **Time Scroll Overrides**

The time scroll option allows users to temporarily override the time out setting without adjusting the settings. Time scroll is selected with the calibration button. With time scroll programmed to "UP", lights can be held on longer than the time out period. With time scroll programmed to down "DN", lights can be turned off sooner than the time out period. Pressing the on/off switch for more than 4 seconds causes the timer to scroll in the set direction throughout the possible time out settings.

#### **Operation**

The TS-400-24 operates at 24VDC/VAC. Pressing the TS's on/off button turns lights on. The lights will remain on for the duration of the time-out setting which is adjustable from 5 minutes to 12 hours. Lights can be turned off before the time-out setting expires by pressing the on/off button. Also, the unit can be reset at any time by holding down the on/off button for 2 seconds. This will bring the timer back to its original time out setting and restart the countdown.