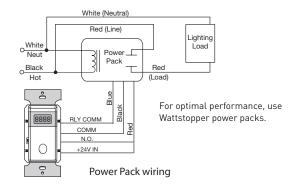

ave rectified input; current draw is 12 mA DC, 41 mA AC
- Time-out adjustments range from 5 minutes to 12 hours (5 minute increments to 1 hour, then 15 minute increments to 12 hours)
- Optional visual warning: flashes lights at 5 minutes and 1 minute prior to time-out
- Optional audible warning: beeps every 5 seconds at 1 minute prior to time-out
- TS-400-24 contains single-pole, double-throw isolated relay rated for 1A @ 30VDC
- No minimum load requirement
- Compatible with all electronic ballasts and motor loads
- Dimensions: 2.66" x 1.79" x 1.76" (67.5mm x 45.5mm x 44.7mm)
- UL and cUL listed
- Five year warranty

Installation

## **Controls & Installation**

#### **Product Controls**





TS-400-24

## Wiring

#### TS-400-24 with Lighting Control Panel



## TS-400-24 with Power Pack



## **Ordering Information**

| Cata | log #       | Color      | Voltage              | Load Rating                   |
|------|-------------|------------|----------------------|-------------------------------|
|      | TS-400-24-W | White      | 24 VAC/VDC/VAC rect. | Current: 12 mA; DC / 41 mA AC |
|      | TS-400-24-I | lvory      |                      |                               |
|      | TS-400-24-A | Lt. Almond |                      |                               |
|      | TS-400-24-B | Black      |                      |                               |
|      | TS-400-24-G | Grey       |                      |                               |

Order wallplates separately. The TS-400-24 works with Wattstopper power packs.