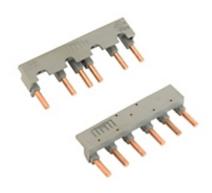

## Thomas@Betts

Representative

Catalog Number: BER38-4
UPC Number: 80432554644

Status: Active

Reversing connection kit for 3 pole AF26(Z) through AF38(Z) left side contactors and AF26(Z) through AF38(Z) right side contactors