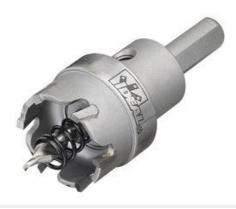

## TKO™ Carbide Tipped Hole Cutter, 1 in.

## **Features**

SmoothStart™ pilot drill prevents carbide damage by gradually guiding cutter to material
Precision ground carbide teeth for fast cutting of clean, round

Designed specifically for sheet metal cutting, even stainless

Over drill flange built in to prevent penetration beyond the sheet metal