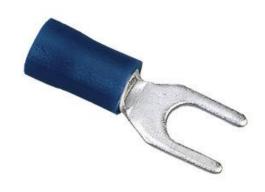

## Vinyl Insulated Spade Terminal, #16 to #14 AWG, #10 Stud Size (Box of 50)

## **Features**

Tin-plated brass construction for corrosion resistance Brazed or butted seams prevent splitting Funnel entry insulators Beveled barrel openings provide easy wire entry Clearly marked wire and stud ranges Color-coded insulation