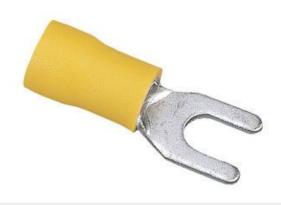

## Vinyl Insulated Spade Terminal, #12 to #10 AWG, #10 Stud Size (Box of 25)

## **Features**

Tin-plated brass construction for corrosion resistance Brazed or butted seams prevent splitting Funnel entry insulators Beveled barrel openings provide easy wire entry Clearly marked wire and stud ranges Color-coded insulation