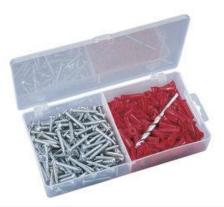

## Flange-Type Plastic Anchor Kit, Contents: (100) #10-12x1" Anchors, (100) #12x1" Combo-Head Sheet-Metal Screws, (1) 1/4" Masonry Bit

## Features

Kits include flange-type anchors, slotted/Phillips screws and masonry bit Convenient plastic storage container

Models

| Description                                                                                                                         | Catalog # |
|-------------------------------------------------------------------------------------------------------------------------------------|-----------|
| Flange-Type Plastic Anchor Kit, Contents: (100) #10-12x1" Anchors, (100) #12x1" Combo-Head Sheet-Metal Screws, (1) 1/4" Masonry Bit | 90-053    |