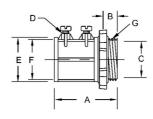

## DRAWING DIMENSIONS

Dimension A: 1-31/32 in. Dimension B: 5/8 in. 1-3/8 in. Dimension C: Dimension D: Dimension E: 12-24 x 3/8 in. 1-53/64 in. 1-35/64 in. 1-1/4 in. - 11-12 Dimension F: Dimension G