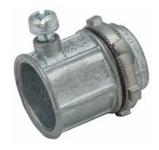

# **EMT SET SCREW CONNECTORS - DIE CAST ZINC**

**Set Screw Connectors Die Cast Zinc** 

Catalog #: 2605

#### APPLICATIONS

For use in dry locations to bond EMT conduit to a box or enclosure RACO set screw connectors are suitable for applications above 600V

### PRODUCT FEATURES

RACO Die Cast set crew connectors provide concrete-tight connections when taped Rugged metallic construction provides mechanical protection for the raceway 2-1/2 in. to 4 in. trade sizes are UL Listed for use on Rigid/IMC conduit, allowing for installation flexibility N/A