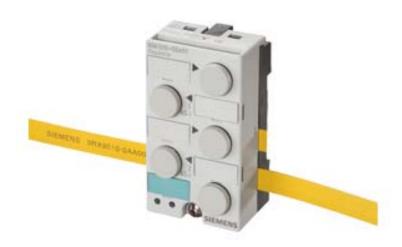

## **SIEMENS**

Data sheet 6GK1210-0SA01

SIMATIC NET, Repeater for AS-Interface for cable extension in K45 enclosure

| General technical data                               |   |                       |  |
|------------------------------------------------------|---|-----------------------|--|
| Design of the product                                |   | AS-Interface Repeater |  |
| Design of the slave type                             |   | no slave integrated   |  |
| Voltage supply using AS-Interface                    |   | Yes                   |  |
| Operating voltage acc. to AS Interface specification | V | 26.5 31.6             |  |
| Status display                                       |   |                       |  |
| U AS-Interface                                       |   | green LED             |  |

| Connections/Terminals                                       |    |                                        |  |  |
|-------------------------------------------------------------|----|----------------------------------------|--|--|
| Design of the AS-Interface connection                       |    | Direct connection to AS-i ribbon cable |  |  |
| AS interface                                                |    |                                        |  |  |
| <ul> <li>Connection Polarity reversal protection</li> </ul> |    | yes                                    |  |  |
| • total current input max                                   | mA | 20                                     |  |  |

| Ambient conditions                   |    |                 |
|--------------------------------------|----|-----------------|
| Ambient temperature during operation | °C | -25 <b>+</b> 60 |
| Protection class IP                  |    | IP67            |