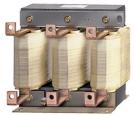

## **MLFB-Ordering data**

6SE6400-3TC14-5FD0

Figure similar

Client order no. : Item no. :
Order no. : Consignment no. :
Offer no. : Project :
Remarks :

| Rated data           |                      | Connections                   |                                    |
|----------------------|----------------------|-------------------------------|------------------------------------|
| Rated voltage        | 380.00 480.00 V      | Power connection Power Module |                                    |
| Rated current        | 178.00 A             | Version                       | flat connector for cable lug M8    |
| Power loss           | 0.469 kW             |                               |                                    |
| Mechanical data      |                      |                               |                                    |
| Width                | 357.0 mm (14.06 in)  | Power connection moto         | r                                  |
| Height               | 321.0 mm (12.64 in)  | Version                       | Flange connection for cable lug M8 |
| Depth                | 221.0 mm (8.70 in)   |                               |                                    |
| Degree of protection | IP00                 | Max. motor cable lengtl       | h                                  |
| Net weight           | 56.80 kg (125.22 lb) | 3 AC 380 V -10 % 400 V        |                                    |
|                      |                      | Shielded                      | 200 m                              |
|                      |                      | Unshielded                    | 300 m                              |
|                      |                      | 3 AC 401 V 480 V +10 9        | %                                  |
|                      |                      | Shielded                      | 200 m                              |
|                      |                      | Unshielded                    | 300 m                              |
|                      |                      | PE connection                 |                                    |
|                      |                      | Version                       | M8 Screw                           |