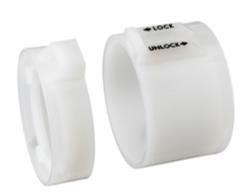

# Twist-Lock® Devices 20A Accessories Insulgrip® Latching Kit

## **Features**

- Makes unintentional disconnect virtually impossible
- Double locking feature

## **Ordering Information**

Description For all 20 and 30A, 4 and 5 wire Twist-Lock Insulgrip® plugs and connectors

Device Color White

UPC 783585201726 Catalog Number

SK3