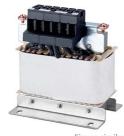

## **MLFB-Ordering data**

6SL3202-0AE16-1CA0

Figure similar

Client order no. : Item no.: Order no. : Consignment no. : Offer no. : Project : Remarks :

| Rated data           |                     | Connections             |                      |
|----------------------|---------------------|-------------------------|----------------------|
| Rated voltage        | 380.00 480.00 V     |                         |                      |
| Rated current        | 6.10 A              |                         |                      |
| Power loss           | 0.090 kW            |                         |                      |
| Mechanical data      |                     |                         |                      |
| Width                | 207.0 mm (8.15 in)  | Power connection motor  |                      |
| Height               | 175.0 mm (6.89 in)  | Version                 | screw terminals      |
| Depth                | 72.5 mm (2.85 in)   | Conductor cross-section | 4.00 mm <sup>2</sup> |
| Degree of protection | IP20 / UL open type |                         |                      |
| Net weight           | 3.40 kg (7.50 lb)   |                         |                      |
|                      |                     | PE connection           |                      |