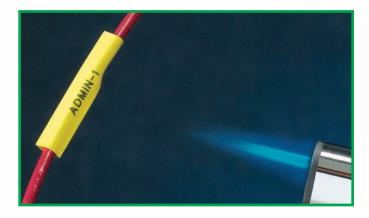

DANGER

Pocket pack wire marker books are easy to carry and easy to use. Wire marking is simple, clean, and fast...just pull tape out, tear, and wrap. The compact size fits in your pocket!