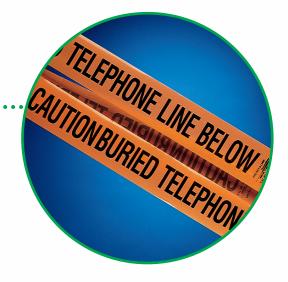

## **Identification Tapes**

Bright colors are not the only advantages of these Barricade and Burial Tapes. T&B's attention-getting tapes are also inexpensive and easy to handle. Protect-A-Line tape is ideal for marking hazardous or off-limit barricade areas. A large assortment of Buried Utility Tape and Foil-Backed Detectable Buried Utility Tapes help prevent potential accidents during excavations and underground installations.