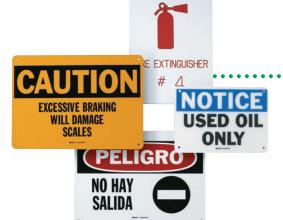

# **Electrical Hazard Safety Signs**

T&B provides a large assortment of necessary Electrical Hazard Safety Signs to complete your construction and maintenance projects. Choose from either aluminum, plastic, or selfsticking material to suit your environments. Or create your own sign to your specifications by ordering from our Specials Form on page H-39.