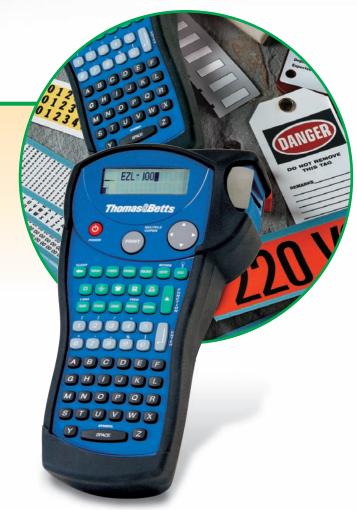

### **Automated Wire Markers & Accessories**

The new E-Z-Code™ EZL-100® Wire Marker Printer is one of the most innovative portable wire marker printers in the industry. It's a simple, easy-to-use, and reliable tool that'll have you marking wires almost as soon as you pull it from the box. E-Z-Code® Labeling Software is a full-featured labeling system for creating custom labels tailored to your cabling and wire marking needs.