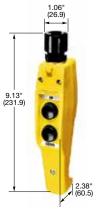

## CPB Series Compact Pendant Stations, Two Button, NEMA 4X

Description Catalog Number Single-speed normally open-normally closed without mechanical interlock. CPB20 Single-speed with mechanical interlock between pushbuttons. CPB21 Two-speed with mechanical interlock between pushbuttons. CPB22

Note: Included with product: nylon cord grip and sealing washer (must be installed to achieve NEMA 4X rating). Indication label pack. Cord dia. range .375-.625 in. (9.5-15.9) Ambient temperatures: 25°F to 140°F (32°C to 60°C).