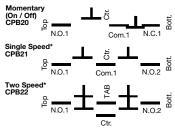

## CPB Series Compact Pendant Stations, Two Button, NEMA 4X

Description Catalog Number Single-speed normally open-normally closed without mechanical interlock. CPB20 Single-speed with mechanical interlock between pushbuttons. CPB21 Two-speed with mechanical interlock between pushbuttons. CPB22

CPB21 Wiring Diagram CPB2 Series

**4** 

IP55

\*Mechanical "floating ball" interlock prevents activating both Pushbuttons simultaneously.

PBS6

Dimensions in Inches (mm)

|               |   | IP4<br>SUITAB |  |
|---------------|---|---------------|--|
| tions, NEMA 3 | R |               |  |
|               |   |               |  |