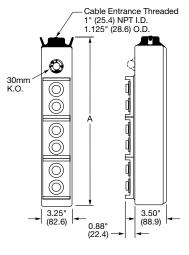

#### Product Dimensions, PBS Series

| Style    | А              | Approx. Wt. Assembled | Catalog Number |
|----------|----------------|-----------------------|----------------|
| 2 button | 7.88" (200.0)  | 2.5 lbs               | PBS2           |
| 4 button | 13.69" (347.6) | 4.5 lbs               | PBS4           |
| 6 button | 18.0" (457.2)  | 5.5 lbs               | PBS6           |
| 8 button | 22.31" (566.7) | 7.5 lbs               | PBS8           |