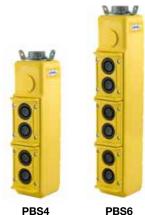

# PBS Series Heavy Duty Pendant Pushbutton Stat

| Description             | Catalog Number |
|-------------------------|----------------|
| 2 button, single speed. | PBS2           |
| 2 button, two speed.    | PBS22          |
| 4 button, single speed. | PBS4           |
| 4 button, two speed.    | PBS42          |
| 6 button, single speed. | PBS6           |
| 6 button, two speed.    | PBS62          |
| 8 button, single speed. | PBS8           |
| 8 button, two speed.    | PBS82          |

#### Product Dimensions, PBS Series

| Style    | А              | Approx. Wt. Assembled | Catalog Number |
|----------|----------------|-----------------------|----------------|
| 2 button | 7.88" (200.0)  | 2.5 lbs               | PBS2           |
| 4 button | 13.69" (347.6) | 4.5 lbs               | PBS4           |
| 6 button | 18.0" (457.2)  | 5.5 lbs               | PBS6           |
| 8 button | 22.31" (566.7) | 7.5 lbs               | PBS8           |